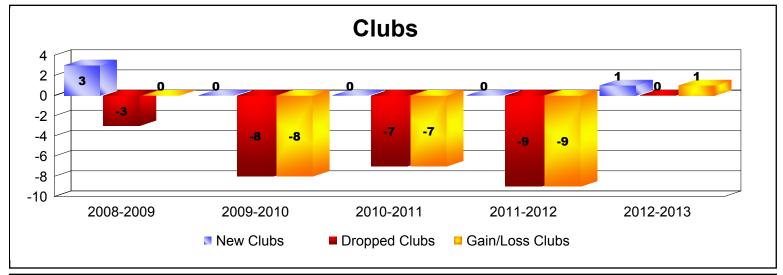

District 335 B As of June 2013 Cumulative

| Year      | New<br>Clubs | Dropped<br>Clubs | Gain/<br>Loss<br>Clubs | New<br>Members | Charter<br>Members | Reinstate<br>Members | Transfer<br>Members | Total<br>Member<br>Added | Total<br>Members<br>Dropped | Gain/<br>Loss<br>Members |
|-----------|--------------|------------------|------------------------|----------------|--------------------|----------------------|---------------------|--------------------------|-----------------------------|--------------------------|
| 2008-2009 | 3            | -3               | 0                      | 402            | 88                 | 8                    | 47                  | 545                      | -967                        | -422                     |
| 2009-2010 | 0            | -8               | -8                     | 375            | 0                  | 10                   | 40                  | 425                      | -827                        | -402                     |
| 2010-2011 | 0            | -7               | -7                     | 389            | 0                  | 13                   | 22                  | 424                      | -629                        | -205                     |
| 2011-2012 | 0            | -9               | -9                     | 402            | 0                  | 18                   | 44                  | 464                      | -718                        | -254                     |
| 2012-2013 | 1            | 0                | 1                      | 386            | 26                 | 26                   | 35                  | 473                      | -534                        | -61                      |
| Average   | 1            | -5               | -5                     | 391            | 23                 | 15                   | 38                  | 466                      | -735                        | -269                     |