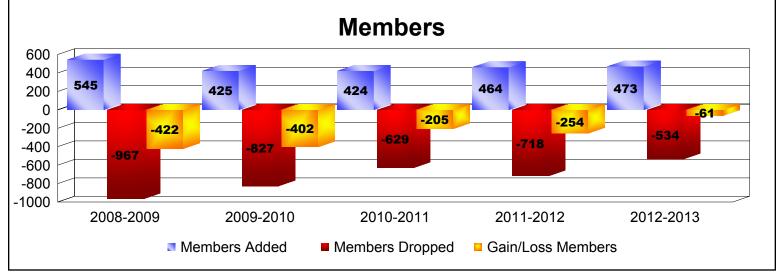

District 335 B As of June 2013 Cumulative

| Year      | New<br>Clubs | Dropped<br>Clubs | Gain/<br>Loss<br>Clubs | New<br>Members | Charter<br>Members | Reinstate<br>Members | Transfer<br>Members | Total<br>Member<br>Added | Total<br>Members<br>Dropped | Gain/<br>Loss<br>Members |
|-----------|--------------|------------------|------------------------|----------------|--------------------|----------------------|---------------------|--------------------------|-----------------------------|--------------------------|
| 2008-2009 | 3            | -3               | 0                      | 402            | 88                 | 8                    | 47                  | 545                      | -967                        | -422                     |
| 2009-2010 | 0            | -8               | -8                     | 375            | 0                  | 10                   | 40                  | 425                      | -827                        | -402                     |
| 2010-2011 | 0            | -7               | -7                     | 389            | 0                  | 13                   | 22                  | 424                      | -629                        | -205                     |
| 2011-2012 | 0            | -9               | -9                     | 402            | 0                  | 18                   | 44                  | 464                      | -718                        | -254                     |
| 2012-2013 | 1            | 0                | 1                      | 386            | 26                 | 26                   | 35                  | 473                      | -534                        | -61                      |
| Average   | 1            | -5               | -5                     | 391            | 23                 | 15                   | 38                  | 466                      | -735                        | -269                     |